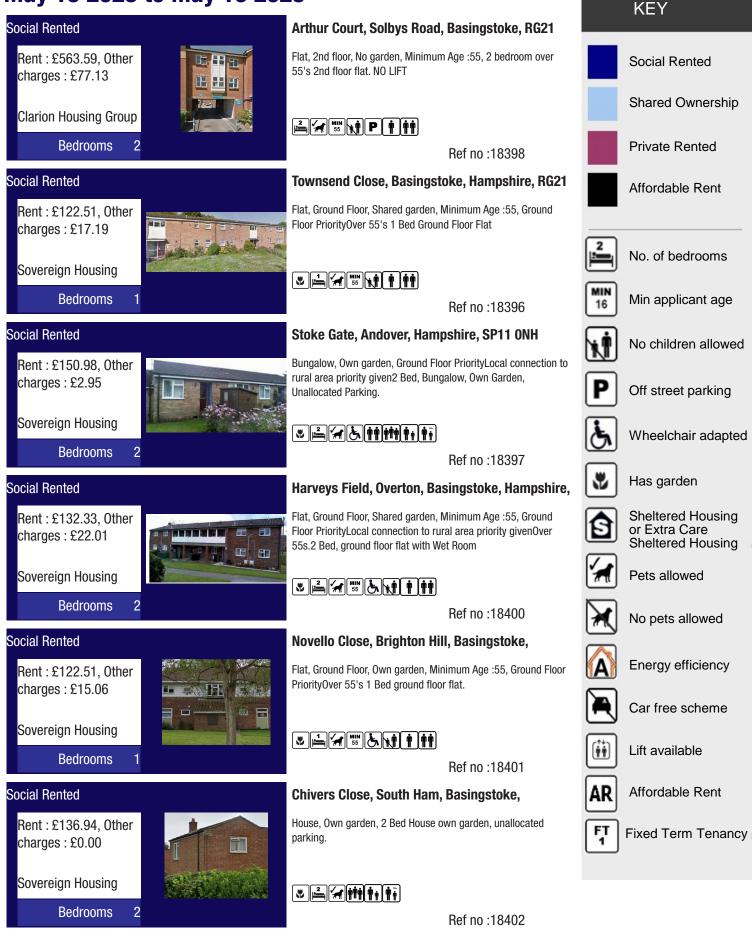

Inside this newsletter you will find adverts for the homes available this week, which include pictures and detailed information. There is also a map of the area to be used as a guide when choosing your areas.

#### May 15 2025 to May 19 2025