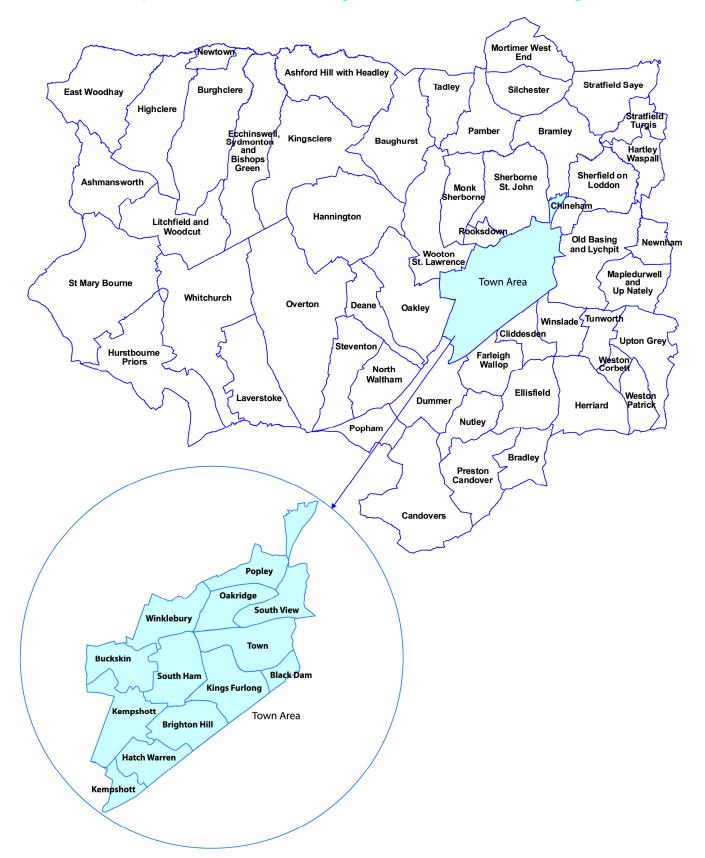

### **Basingstoke and Deane**

This map illustrates the areas of Basingstoke and deane, to be used as a guide.